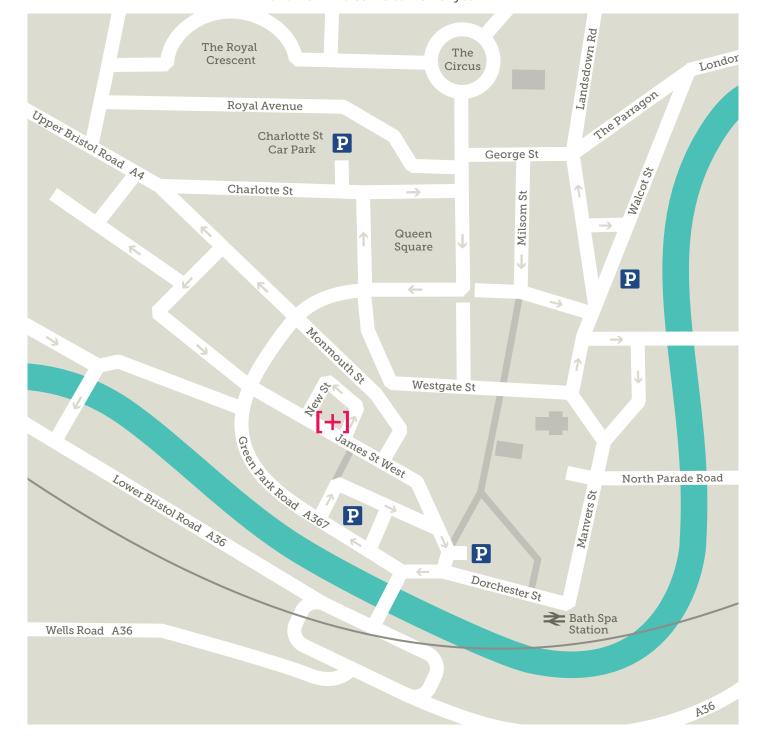

## **Bath Office**

Westpoint Building James Street West Bath BA1 2DA

01225 469914

## Directions

By Train

The office is a 10–15 minute walk from Bath Spa train station.

By Car

We have 3 parking spaces available. These need to be booked in advance so please let us know if you would like to make use of one.

The entrance to our car park is via New Street (red and white barrier). When you arrive at the entrance to our car park call us on 01225 469914 and we will raise the barrier for you.

Our spaces are the last 3 on the righthand side of the car park, and are labelled A+I.

Alternatively, there is a pay and display car park in Kingsmead Square. The entrance to this is opposite the entrance to our car park.

The entrance to our building is around the corner on James Street West (turn left at the barrier and then left again).